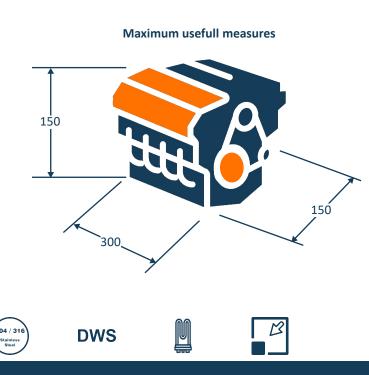

## Main characteristics

| Ultrasounds power (W)     | 200             |
|---------------------------|-----------------|
| Heating system power (W)  | 200             |
| Tank capacity (liters)    | 6.5             |
| Inner measures LxWxH (mm) | 300 x 150 x 150 |
| Static maximum load (kg)  | 15              |